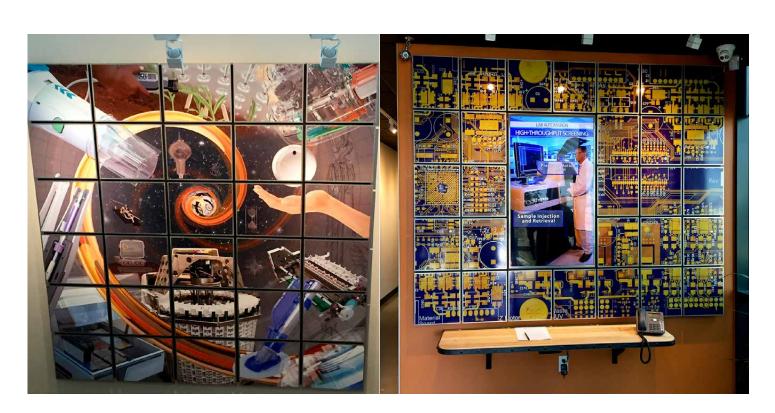

## CORPORATE ART MURALS

NOVO is a product development engineering and design firm for medical devices, biotech and print technology. Established in 2003, their clients include some of the world's most successful technical product companies. NOVO invited the Artefact team to design two murals to showcase their services and products in their corporate office.

The Artefact team worked with NOVO to develop the concepts, create the artwork and develop the final fabrication and mounting method. Client installed in 2016.

Client: Novo Engineering, Inc Contact: Dan Kline, CEO (760) 598-6686 dank@novoengineering.com