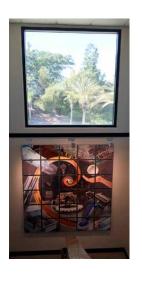

## CORPORATE ART MURALS

NOVO is a product development engineering and design firm for medical devices, biotech and print technology. Established in 2003, their clients include some of the world's most successful technical product companies. NOVO invited the Artefact team to design two murals to showcase their services and products in their corporate office.

The Artefact team worked with NOVO to develop the concepts, create the artwork and develop the final fabrication and mounting method. Client installed in 2016.

Client: Novo Engineering, Inc Contact: Dan Kline, CEO (760) 598-6686 dank@novoengineering.com