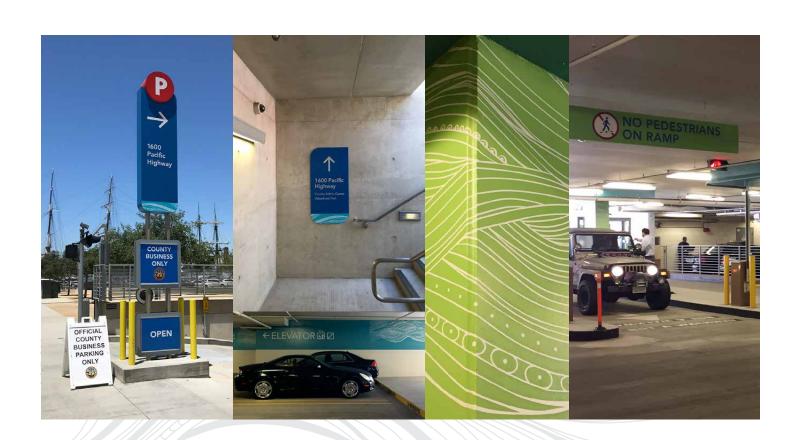

## PARKING GARAGE SIGNAGE PROGRAM

The underground parking lot in the newly designed Waterfront Park was in need of a new identity and wayfinding. The facility received a comprehensive vehicular and pedestrian signage program. A wave graphic representing movement and flow was introduced as the branding element along with a bright, energetic color palette.

The Artefact team provided planning, design, and fabrication/installation coordination. Fabrication and installation by Glanz Signs, Inc. Installed 2015.

Client: County of San Diego Contact: Suzanne Evans (858) 761-3751 Suzanne.Evans@sdcounty.ca.gov